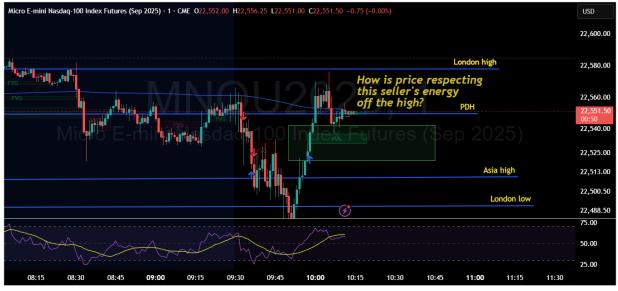

Peace Team. Here is the 6-26-25 trading session if U dig...I included the pre-market ideas again...

Peace

**17** TradingView

Peacethruprocess published on TradingView.com, Jun 26, 2025 09:07 UTC-4

TradingView

Peacethruprocess published on TradingView.com, Jun 26, 2025 09:12 UTC-4

**17** TradingView

Peacethruprocess published on TradingView.com, Jun 26, 2025 09:18 UTC-4

TradingView

**17** TradingView

Peacethruprocess published on TradingView.com, Jun 26, 2025 09:37 UTC-4