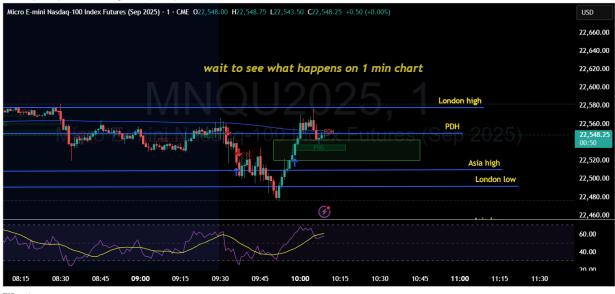

A trade with small risk...Cool. Working with that idea going forward...Here's the extra charts.