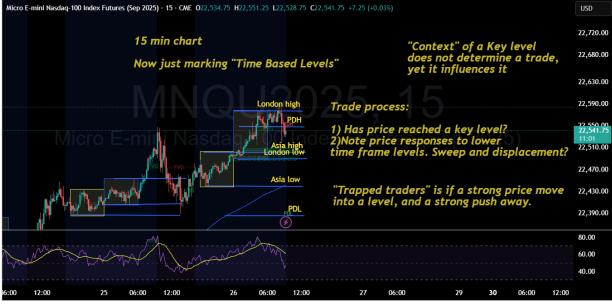

Peacethruprocess published on TradingView.com, Jun 26, 2025 09:12 UTC-4

**17** TradingView

Peacethruprocess published on TradingView.com, Jun 26, 2025 09:18 UTC-4

TradingView

**17** TradingView

Peacethruprocess published on TradingView.com, Jun 26, 2025 09:37 UTC-4