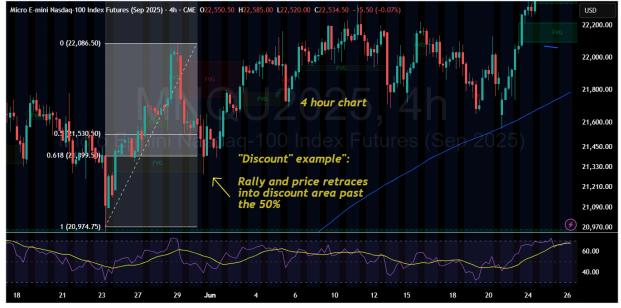

## Peacethruprocess published on TradingView.com, Jun 26, 2025 09:43 UTC-4

**<sup>17</sup>** TradingView

Peacethruprocess published on TradingView.com, Jun 26, 2025 09:44 UTC-4

Peacethruprocess published on TradingView.com, Jun 26, 2025 10:08 UTC-4