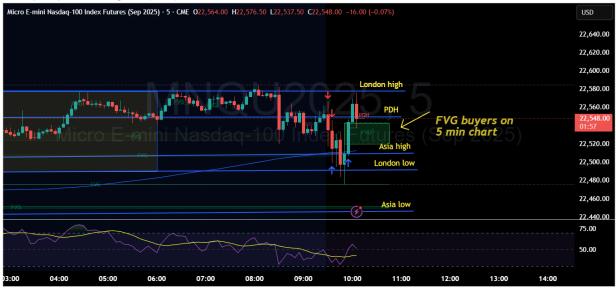

A trade with small risk...Cool. Working with that idea going forward...Here's the extra charts.