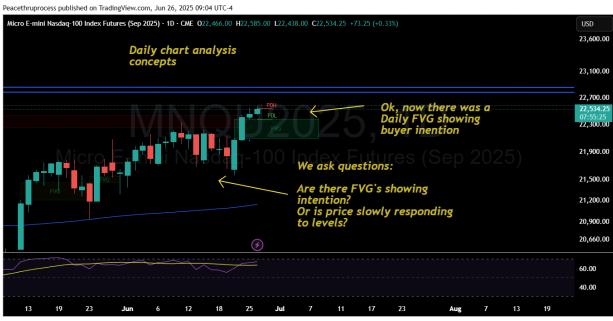

**17** TradingView

Then I entered another trade and learned a lesson that I explain. A lesson is good.

It's important to humble ourself, and learn, then the future will be more profitable.

My lesson was to take profit at key levels. That is just me. I can always re-enter

A trade with small risk...Cool. Working with that idea going forward...Here's the extra charts.