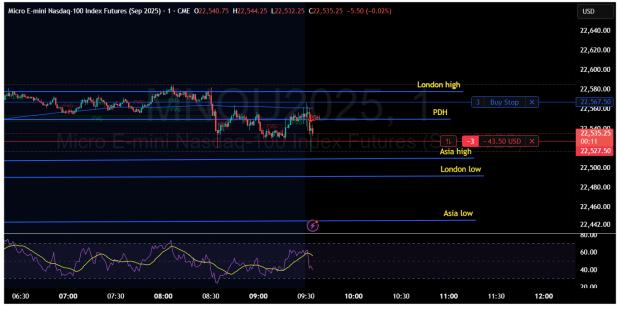

**17** TradingView

Then I entered another trade and learned a lesson that I explain. A lesson is good.

It's important to humble ourself, and learn, then the future will be more profitable.

My lesson was to take profit at key levels. That is just me. I can always re-enter

A trade with small risk...Cool. Working with that idea going forward...Here's the extra charts.