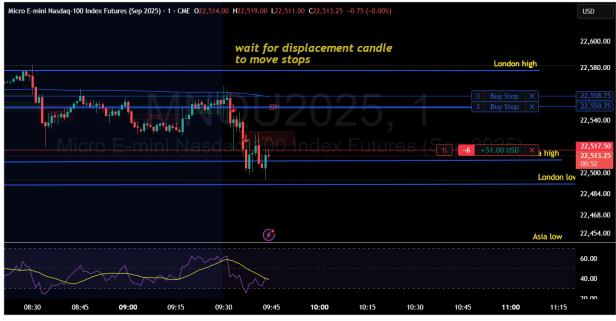

**17** TradingView

Then I entered another trade and learned a lesson that I explain. A lesson is good.

It's important to humble ourself, and learn, then the future will be more profitable.

My lesson was to take profit at key levels. That is just me. I can always re-enter