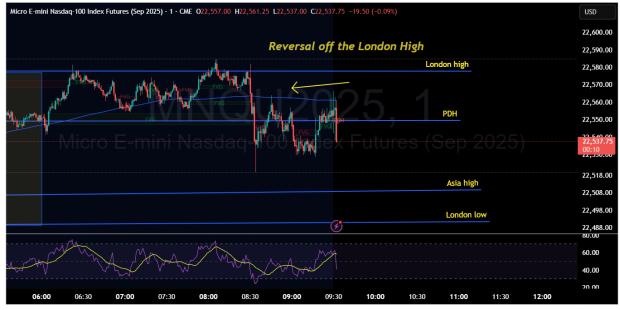

Peace Team. Here is the 6-26-25 trading session if U dig...I included the pre-market ideas again...

Peace

**17** TradingView

Peacethruprocess published on TradingView.com, Jun 26, 2025 09:07 UTC-4

TradingView