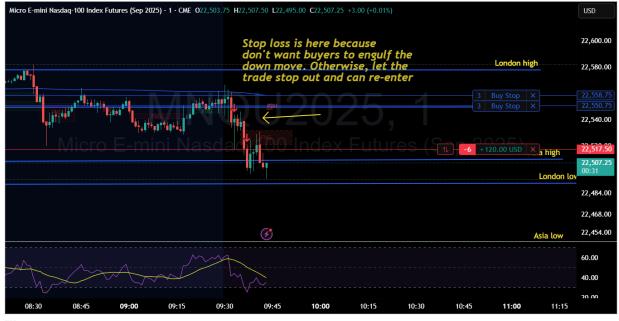

**17** TradingView

Then I entered another trade and learned a lesson that I explain. A lesson is good.

It's important to humble ourself, and learn, then the future will be more profitable.

My lesson was to take profit at key levels. That is just me. I can always re-enter