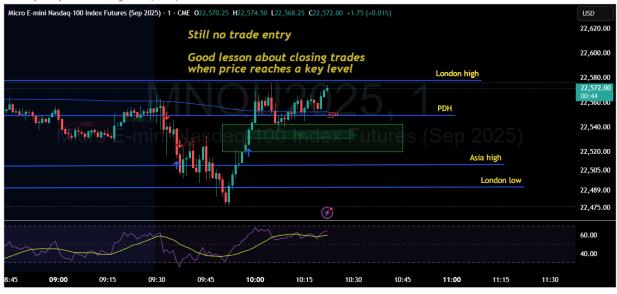

**17** TradingView

Then I entered another trade and learned a lesson that I explain. A lesson is good.

It's important to humble ourself, and learn, then the future will be more profitable.

My lesson was to take profit at key levels. That is just me. I can always re-enter

A trade with small risk...Cool. Working with that idea going forward...Here's the extra charts.

## Peacethruprocess published on TradingView.com, Jun 26, 2025 09:43 UTC-4

**<sup>17</sup>** TradingView

Peacethruprocess published on TradingView.com, Jun 26, 2025 09:44 UTC-4

Peacethruprocess published on TradingView.com, Jun 26, 2025 10:08 UTC-4