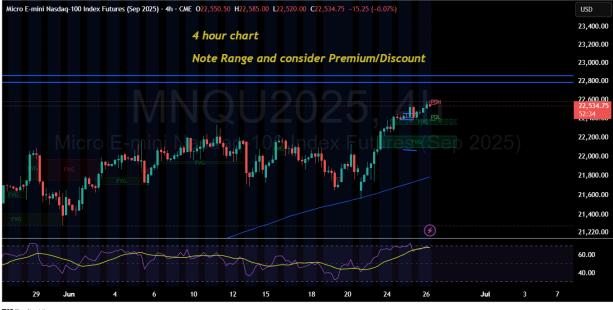

A trade with small risk...Cool. Working with that idea going forward...Here's the extra charts.

## Peacethruprocess published on TradingView.com, Jun 26, 2025 09:43 UTC-4

**<sup>17</sup>** TradingView

Peacethruprocess published on TradingView.com, Jun 26, 2025 09:44 UTC-4

Peacethruprocess published on TradingView.com, Jun 26, 2025 10:08 UTC-4