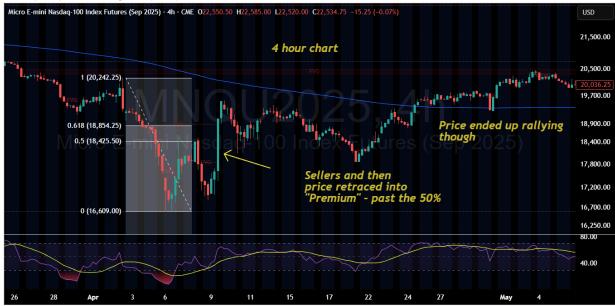

Peace Team. Here is the 6-26-25 trading session if U dig...I included the pre-market ideas again...

Peace

**17** TradingView

Peacethruprocess published on TradingView.com, Jun 26, 2025 09:07 UTC-4

TradingView